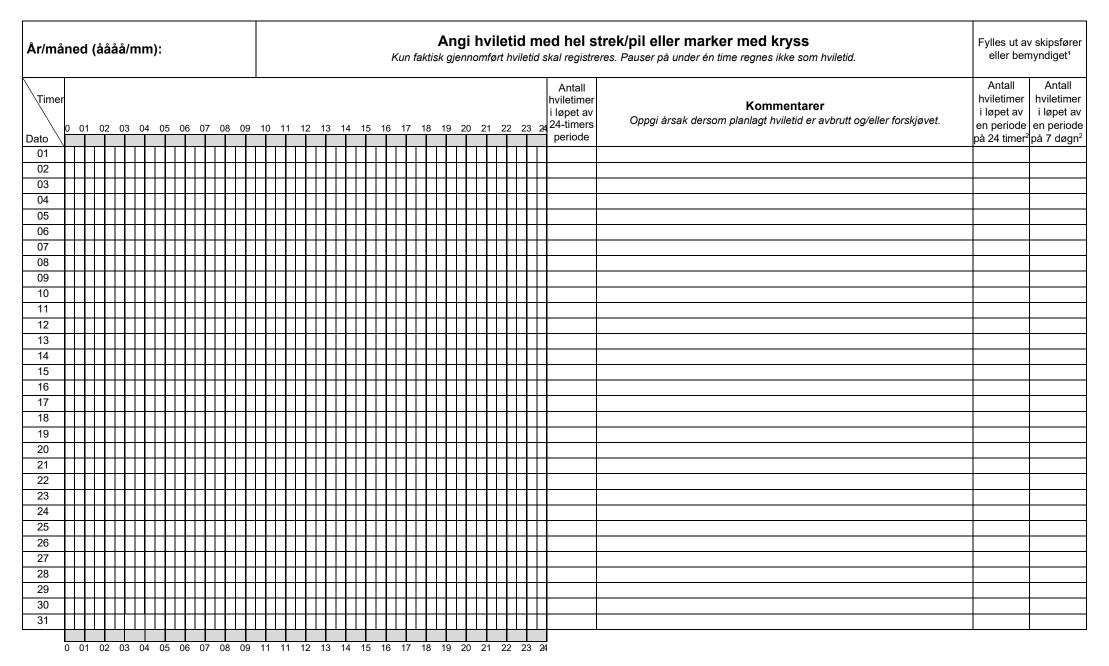

## Oppgave over sjøfolkenes hviletid

| Arbeidstakerens etter- og fornavn:                                                                                                                                                                                                                                                      | Fødselsdato:                                       | Stilling/grad:               |
|-----------------------------------------------------------------------------------------------------------------------------------------------------------------------------------------------------------------------------------------------------------------------------------------|----------------------------------------------------|------------------------------|
| Måned og år:                                                                                                                                                                                                                                                                            |                                                    | Vakthavende personell Ja Nei |
| Skipets navn:                                                                                                                                                                                                                                                                           |                                                    | Kjenningssignal:             |
| Skipets flagg:                                                                                                                                                                                                                                                                          |                                                    | IMO-nummer:                  |
| Registrer hviletiden i tabellen på side 2 i etterkant av hver 24-timers periode. Første 24-timers periode begynner når du går på vakt/starter ditt arbeid og varer frem til samme klokkeslett neste dag. Kravet til minste hviletid gjelder i en hvilken som helst periode på 24 timer. |                                                    |                              |
| På dette skip gjelder følgende bestemmelser i nasjonal lov, forskrift eller tariffavtale om minste hviletid:                                                                                                                                                                            |                                                    |                              |
|                                                                                                                                                                                                                                                                                         |                                                    |                              |
| Jeg bekrefter at denne oppgave gjengir nøyaktig vedkommende arbeidstakers hviletid                                                                                                                                                                                                      |                                                    |                              |
|                                                                                                                                                                                                                                                                                         |                                                    |                              |
| Navnet til skipsføreren eller personen som skipsføreren har gitt sin fullmakt til å underskrive denne oppgaven, skrevet med trykte bokstaver.                                                                                                                                           | Skipsførerens eller bemyndiget persons underskrift |                              |
|                                                                                                                                                                                                                                                                                         |                                                    |                              |
|                                                                                                                                                                                                                                                                                         |                                                    |                              |
|                                                                                                                                                                                                                                                                                         | Arbeidstakerens underskrift                        |                              |
| Arbeidstakeren og selskapet skal ha en kopi hver av denne oppgaven.                                                                                                                                                                                                                     |                                                    |                              |
| Skjemaet skal oppbevares om bord i minst 6 måneder og av rederiet i minst 3 år etter at det er utfylt og signert. Dette standardskjema er kontrollert og godkjent i samsvar med fremgangsmåten fastsatt av Sjøfartsdirektoratet.                                                        |                                                    |                              |